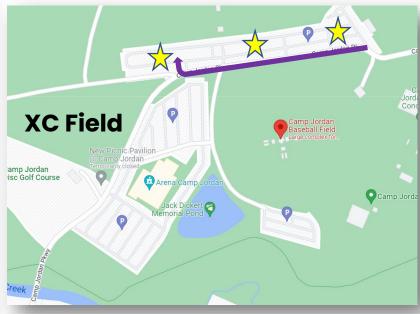

#### If you park in the ARENA Lot:

- 1. Drive to the exit FURTHEST away from the XC Fields (star on the map)
- 2. Take a RIGHT out of the parking lot onto Camp Jordan Parkway.
- 3. Follow past the soccer fields.
- 4. Take a RIGHT onto Fawley road.
- 5. Follow to Hwy 41
- 6. To get to 75 N/S, take a RIGHT onto Hwy 41.

### If you park in the Pavilion Lot:

- I. Drive to the exit FURTHEST away from the XC Fields (star on the map.)
- Take a RIGHT out of the parking lot onto Camp Jordan Parkway.
- 3. Follow to Hwy 41 (past Starbucks and Chick-fil-A.)