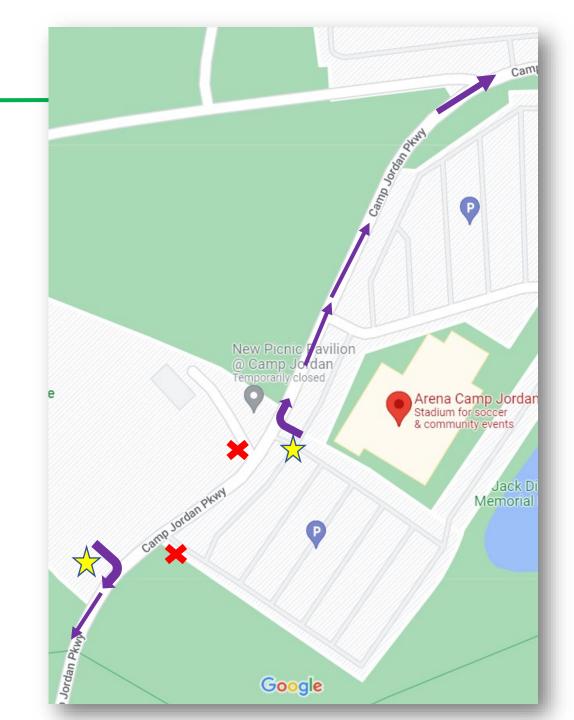

# Post-meet traffic flow everyone turns RIGHT!

(And kids are safe and not run-over.)

#### If you park in the ARENA Lot:

- 1. Drive to the exit FURTHEST away from the XC Fields (star on the map)
- 2. Take a RIGHT out of the parking lot onto Camp Jordan Parkway.
- 3. Follow past the soccer fields.
- 4. Take a RIGHT onto Fawley road.
- 5. Follow to Hwy 41
- 6. To get to 75 N/S, take a RIGHT onto Hwy 41.

### If you park in the Pavilion Lot:

- I. Drive to the exit FURTHEST away from the XC Fields (star on the map.)
- Take a RIGHT out of the parking lot onto Camp Jordan Parkway.
- 3. Follow to Hwy 41 (past Starbucks and Chick-fil-A.)