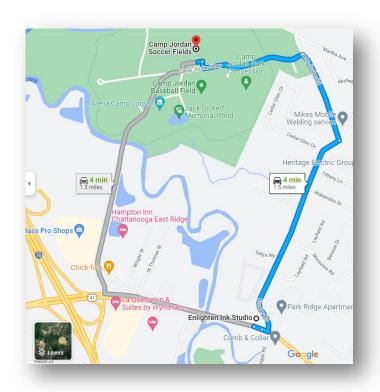

## **Option A:** Coming in from Hwy 41

- Turn Left on Camp Jordan Parkway
- 2. Sit in traffic until you must use your deep breathing techniques to calm down.

## **Option B:** Coming in from Hwy 41

- Wave to everyone sitting on Camp Jordan Parkway in traffic.
- 2. Take a left onto Frawley Road.
- 3. Take a left onto Camp Jordan Road.
- Take another left on to Camp Jordan Parkway.
- 5. Park by the soccer fields.
- 6. Walk with ease to the Cross-Country meet.